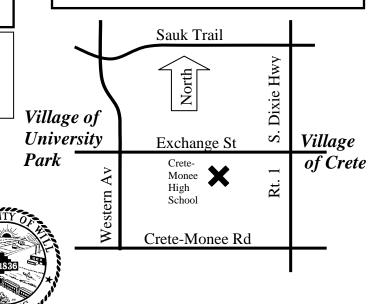

Crete-Monee High School – <u>East Parking Lot</u> 1515 W. Exchange St, Crete, IL

Time: 8:00 a.m. to 3:00 p.m.

| Household chemicals                     | Used oil                  |  |
|-----------------------------------------|---------------------------|--|
| Oil based paints/stains                 | Used oil filters          |  |
| Paint thinners/solvents                 | Old gasoline              |  |
| Drain cleaners                          | Antifreeze                |  |
| Outdated medication                     | Automotive/Boat batteries |  |
| Rechargeable batteries                  | Fluorescent light bulbs   |  |
| Pool chemicals                          | Compact fluorescent bulbs |  |
| Aerosol paints & pesticides             | Driveway Sealer           |  |
| Mercury & mercury containing items      |                           |  |
| Lawn & garden chemicals and fertilizers |                           |  |